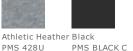

ELLA+CANVAS. BELLA+CANVAS® Youth Sponge Fleece Pullover Hoodie BC3719Y



- Tear-away label
- Side seamed
- Solid Colors: 7-ounce, 52/48 Airlume combed and ring spun cotton/poly fleece, 32 singles
- Athletic Heather: 7-ounce, 90/10 Airlume combed and ring spun cotton/poly fleece, 32 singles

# **CARE INSTRUCTIONS**

Machine wash warm, inside out, with like colors. Only non-cholorine bleach. Tumble dry low. Medium iron. Do not iron decoration. Do not dry clean.

#### **HOW TO MEASURE**



## CHEST

Measure under the arm and around the fullest part of the chest with arms down, keeping tape horizontal.

### SIZE CHART

|       | S     | М     | L     |
|-------|-------|-------|-------|
| Size  | 6/8   | 10/12 | 12/14 |
| Chest | 28-30 | 30-32 | 32-34 |

### **COLOR INFORMATION**



PMS 428U





Heather PMS 426C



Navy PMS 533C