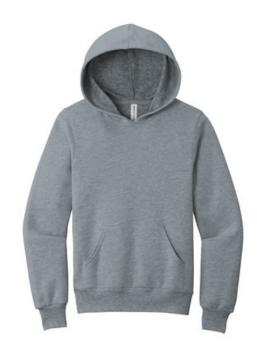

# BELLA+CANVAS. BELLA+CANVAS® Youth Sponge Fleece Pullover Hoodie BC3719Y

- Tear-away label
- Side seamed
- Solid Colors: 7-ounce, 52/48 Airlume combed and ring spun cotton/poly fleece, 32 singles
- Athletic Heather: 7-ounce, 90/10 Airlume combed and ring spun cotton/poly fleece, 32 singles

# **CARE INSTRUCTIONS**

Machine wash warm, inside out, with like colors. Only non-cholorine bleach. Tumble dry low. Medium iron. Do not iron decoration. Do not dry clean.